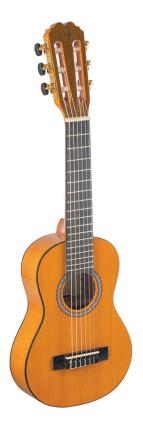

## **FLAMENKELE**

## **FLAMENCAS**

The **FLAMENKELE** by **admira** is a guitarlele with flamenco soul that fuses the essence of flamenco with the charm and comfort of the guitarlele.

With its distinctive design and passionate sound, the **FLAMENKELE** by **admira** is the perfect companion for your travels and for exploring the rhythms and melodies of flamenco in a unique and captivating format.

Our **admira** FLAMENCAS guitars are renowned for their authentic Spanish sound and aesthetics. The lower string action and narrow body depth make these guitars ideal for expressing your flamenco artistry as well as other musical genres that require a powerful, percussive sound.

top: pine

sides and back: sycamore

binding: top and back

neck: okume

fingerboard: purple heart

machine head: gold plated lyre, black knob

bridge: walnut

saddle: admira