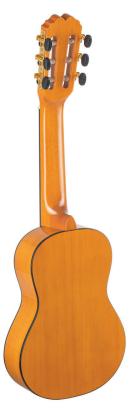

top: pine

sides and back: sycamore

binding: top and back

neck: okume

fingerboard: purple heart

machine head: gold plated lyre, black knob

bridge: walnut

saddle: admira

finish: gloss

guitarrasadmira.es

- Polígono Industrial Abendaño, 14-1620800 Zarautz, Gipuzkoa (Spain)
- **(+34) 943 83 35 00**